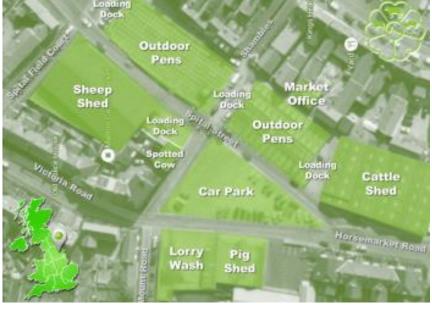

ll (Accounts)     | - Office: 01653 602815 (Tuesdays and Fridays only) |
|                            | - Email: mjd@stephenson.co.uk                      |
|                            |                                                    |

## LOCAL LIVESTOCK HAULIERS

| SW Cockerill, Old Malton  | - 01653 692125 / 07770 813532 |
|---------------------------|-------------------------------|
| J K Otterburn, Helmsley   | - 07855 522250                |
| Vic Bruce, Malton         | - 07791 640315                |
| H H Smith & Son, Whitby   | - 01947 897751 / 07778 803738 |
| Stanley Greenwood, Esholt | - 01274 589420                |
| D Howson, Pontefract      | - 07860 913614                |
| Pat Foxton, Silpho        | - 07798 627815                |

## MALTON MARKET LOCATION PLAN



## POSTCODE: YO17 7JN