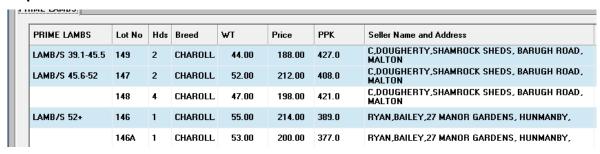

#### **10 PRIME LAMBS**

Lambs topped at **427.00ppk** for a pen of excellent Char X 44kg (£188.00) from C Dougherty, Kirby Misperton. Top Price per head was from Ryan Bailey - £214.00.

#### **Top Price Per Kilo**

| PRIME LAMBS      | Lot No | Hds | Breed   | wt    | Price  | PPK   | Seller Name and Address                         |
|------------------|--------|-----|---------|-------|--------|-------|-------------------------------------------------|
| LAMB/S 39.1-45.5 | 149    | 2   | CHAROLL | 44.00 | 188.00 | 427.0 | C,DOUGHERTY,SHAMROCK SHEDS, BARUGH ROAD, MALTON |
| LAMB/S 45.6-52   | 148    | 4   | CHAROLL | 47.00 | 198.00 | 421.0 | C,DOUGHERTY,SHAMROCK SHEDS, BARUGH ROAD, MALTON |
|                  | 147    | 2   | CHAROLL | 52.00 | 212.00 | 408.0 | C,DOUGHERTY,SHAMROCK SHEDS, BARUGH ROAD, MALTON |
| LAMB/S 52+       | 146    | 1   | CHAROLL | 55.00 | 214.00 | 389.0 | RYAN,BAILEY,27 MANOR GARDENS, HUNMANBY,         |
|                  | 146A   | 1   | CHAROLL | 53.00 | 200.00 | 377.0 | RYAN,BAILEY,27 MANOR GARDENS, HUNMANBY,         |