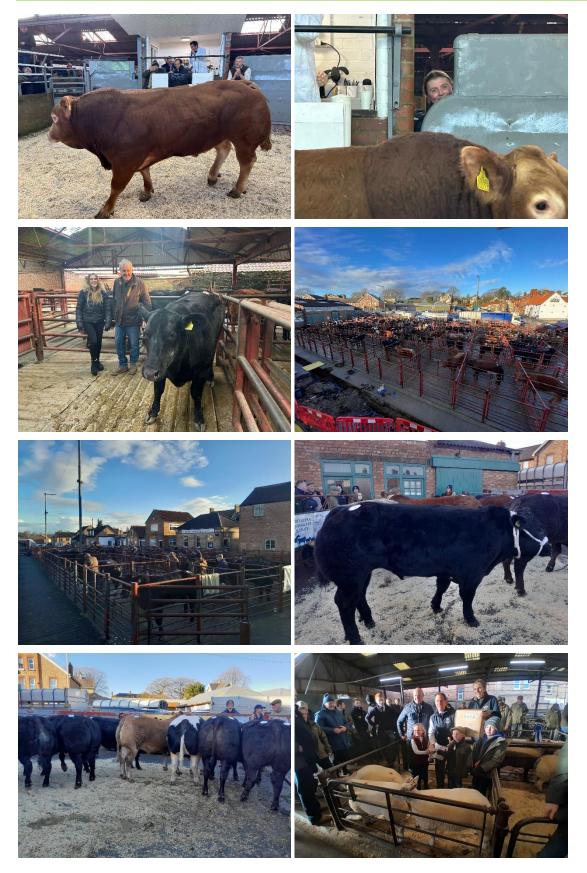

## CHRISTMAS FATSTOCK SHOW AND SALE 2023

The Christmas Fatstock Show and Sale was another great success this year, with an entry of 106 cattle and 399 sheep. The cattle judge for the day was Mr Chris Bell, Appleby and the sheep judge was Mr James Glaves, Brompton. The Show was kindly sponsored by BATA and butchers' burgers proved by Radfords Butchers of Sleight and Pork Pies from BW and DJ Glaves and Sons of Brompton helped raise over £700.00 in donations for our chosen charity – Parkinsons UK.

The Dennis Goodwill Memorial Trophy & the Major AP Cooper Trophy for the Supreme Champion Beast to was awarded to Andrew, Matthew and young Harry Brown of JR Gardiner LTD, Carnaby for their Lim X heifer weighing 620kgs and later selling for **569.50ppk (£3530.90)** to Andrew and Christie Radford of Radford Butchers, Sleights. 4 outstanding cattle from this home averaged – **422.76ppk - £2695.08** 

In the sheep shed, Mr Glaves awarded the Scarborough Butchers Trophy and the Malton Market Perpetual Challenge Trophy for the champion pen of three lambs to Olivia, Freddie and Charlie of JP Mason, Langton and their pen of 47kg lambs which went on to sell for **638.00ppk (£300.00)** to Andrew Radford of Radfords Butchers, Sleights.