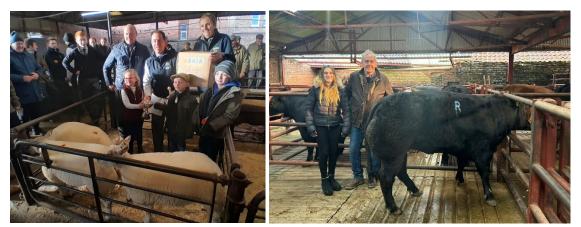

#### CHAMPION BUTCHERS BULL & RFH STEPHENSON MEMORIAL TROPHY

- st \_ Lim X from DR Jackson weighing 725kgs and selling for 319.50ppk (£2316.38) to R Pearson, Bradford
- 2<sup>nd</sup> -Lim X from DR Jackson weighing 740kgs and selling for 317.50ppk (£2349.50) to R Pearson, Bradford.
- 3rd -Lim X from DS Townend weighing 780kgs and selling for 309.50ppk (£2414.10) to R Pearson, Bradford.

#### **BEST BUTCHERS LIGHT BULLOCK UP TO 580KG**

- Lim x from DW Harrison weighing 575kgs and selling for 374.50ppk (£2153.38) st \_
- 2<sup>nd</sup> Lim X from DW Harrison weighing 560kg and selling for 333.50ppk (£1867.60) to R Pearson, Bradford.
- 3rd \_ BSH X from MT Bulmer weighing 575kg and selling for 327.50ppk (£1883.13) to R Pearson, Bradford.

#### **BEST BUTCHERS HEAVY BULLOCK 585kg +**

- st \_ Brit Blue x from DW Harrison weighing 770kgs and selling for 349.50ppk (£2691.15) to Chris Bell on Behalf of Kitson and Sons, Butchers, Hutton Rudby
- 2<sup>nd</sup> -Lim x from A Scarborough weighing 640kgs and selling for 349.50ppk (£2236.80) to S Voase Butchers, Hull
- 3rd -Brit Blue x from Parkin Butchers weighing 620kgs and selling for 379.50ppk (£2352.90) to R Pearson, Bradford.