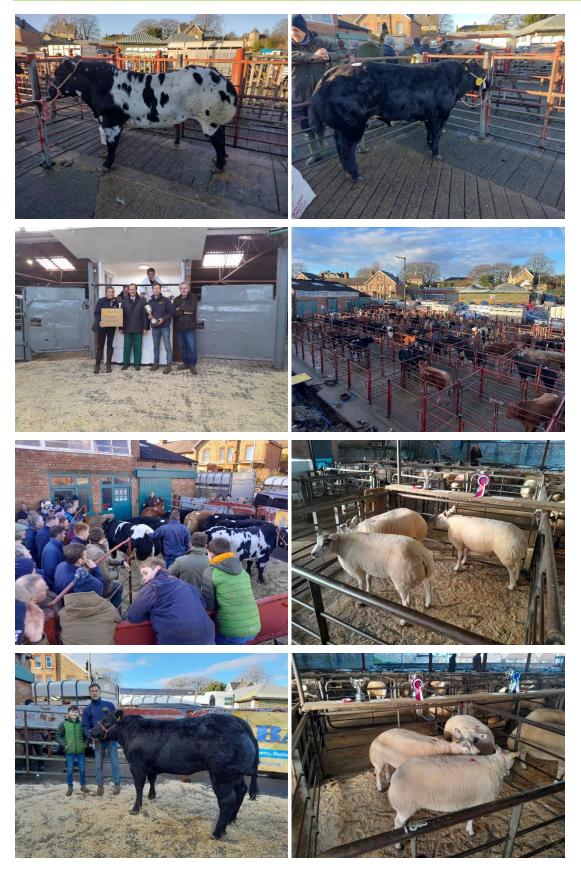

## CHRISTMAS FATSTOCK SHOW AND SALE 2023

The Christmas Fatstock Show and Sale was another great success this year, with an entry of 106 cattle and 399 sheep. The cattle judge for the day was Mr Chris Bell, Appleby and the sheep judge was Mr James Glaves, Brompton. The Show was kindly sponsored by BATA and butchers' burgers proved by Radfords Butchers of Sleight and Pork Pies from BW and DJ Glaves and Sons of Brompton helped raise over £700.00 in donations for our chosen charity – Parkinsons UK.

The Dennis Goodwill Memorial Trophy & the Major AP Cooper Trophy for the Supreme Champion Beast to was awarded to Andrew, Matthew and young Harry Brown of JR Gardiner LTD, Carnaby for their Lim X heifer weighing 620kgs and later selling for **569.50ppk (£3530.90)** to Andrew and Christie Radford of Radford Butchers, Sleights. 4 outstanding cattle from this home averaged – **422.76ppk - £2695.08** 

In the sheep shed, Mr Glaves awarded the Scarborough Butchers Trophy and the Malton Market Perpetual Challenge Trophy for the champion pen of three lambs to Olivia, Freddie and Charlie of JP Mason, Langton and their pen of 47kg lambs which went on to sell for **638.00ppk (£300.00)** to Andrew Radford of Radfords Butchers, Sleights.

#### CHAMPION BUTCHERS BULL & RFH STEPHENSON MEMORIAL TROPHY

- st \_ Lim X from DR Jackson weighing 725kgs and selling for 319.50ppk (£2316.38) to R Pearson, Bradford
- 2<sup>nd</sup> -Lim X from DR Jackson weighing 740kgs and selling for 317.50ppk (£2349.50) to R Pearson, Bradford.
- 3rd -Lim X from DS Townend weighing 780kgs and selling for 309.50ppk (£2414.10) to R Pearson, Bradford.

# CHAMPION HEIFER AND WINNER OF THE DENNIS GOODWILL MEMORIAL TROPHY

Lim X from JR Gardiner weighing 620kgs and selling for 569.50ppk (£3530.90) to Radfords Butchers.

## CHAMPION HOMEBRED STEER / HEIFER IN SHOW – THE FRANK BEAL MEMORIAL TROPHY

Lim X heifer from Chris and Frankie Beal weighing 575kgs and selling for 345.50ppk (£1986.63) to Radfords Butchers, Sleights.