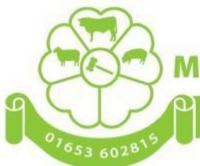

## CHRISTMAS FATSTOCK SHOW AND SALE 2023

The Christmas Fatstock Show and Sale was another great success this year, with an entry of 106 cattle and 399 sheep. The cattle judge for the day was Mr Chris Bell, Appleby and the sheep judge was Mr James Glaves, Brompton. The Show was kindly sponsored by BATA and butchers' burgers proved by Radfords Butchers of Sleight and Pork Pies from BW and DJ Glaves and Sons of Brompton helped raise over £700.00 in donations for our chosen charity – Parkinsons UK.

The Dennis Goodwill Memorial Trophy & the Major AP Cooper Trophy for the Supreme Champion Beast to was awarded to Andrew, Matthew and young Harry Brown of JR Gardiner LTD, Carnaby for their Lim X heifer weighing 620kgs and later selling for **569.50ppk (£3530.90)** to Andrew and Christie Radford of Radford Butchers, Sleights. 4 outstanding cattle from this home averaged – **422.76ppk - £2695.08** 

In the sheep shed, Mr Glaves awarded the Scarborough Butchers Trophy and the Malton Market Perpetual Challenge Trophy for the champion pen of three lambs to Olivia, Freddie and Charlie of JP Mason, Langton and their pen of 47kg lambs which went on to sell for **638.00ppk (£300.00)** to Andrew Radford of Radfords Butchers, Sleights.