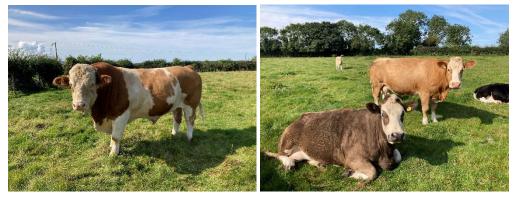

## **5 YOUNG BULLS**

653 6028

Bulls topped at **306.50ppk** for an excellent 15-month-old X weighing **695kg (£2130.18)** from AW Hardwick, Snainton selling to R Pearson, Bradford. Top price per head was a from the same home - **£2288.28**.

### 29 STEERS

Steers topped at **341.50ppk** twice for a well-bred 20 month old Lim X weighing 610kg **(£2083.15)** from J R Gardiner, Carnaby selling to Radfords Butchers, Sleights. Top Price per head was from J & R Waind - **£2201.20**.

### **30 HEIFERS**

Heifers topped at 345.50ppk for an excellent home bred 23 month old Lim X weighing 620kg (£2142.10) from J & R Waind, Brawby, selling to R Pearson, Bradford. Top price per head was from N Marwood - £2229.68