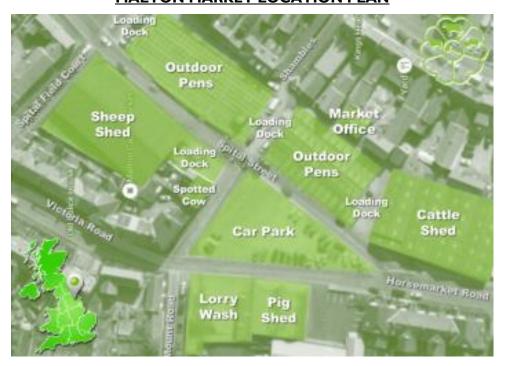

ER MARKETS**

Store Markets will continue every fortnight, throughout September.

## FRIDAY 8th SEPTEMBER 2023

#### No Market

### FRIDAY 29th SEPTEMBER 2023

### New Annual Sale of Pedigree & Pure-Bred Commercial Female Breeding Sheep

Entries Invited.

#### FRIDAY 6th OCTOBER 2023

Annual Michaelmas show & Sale of Breeding Sheep

### FRIDAY 13th OCTOBER 2023

**Autumn First Sale of Suckler Calves & Store Cattle.** 



### **LOCAL LIVESTOCK HAULIERS**

SW Cockerill, Old Malton - 01653 692125 / 07770 813532

J K Otterburn, Helmsley - 07855 522250 Vic Bruce, Malton - 07791 640315

H H Smith & Son, Whitby - 01947 897751 / 07778 803738

 Stanley Greenwood, Esholt
 - 01274 589420

 D Howson, Pontefract
 - 07860 913614

 Pat Foxton, Silpho
 - 07798 627815

### **MALTON MARKET LOCATION PLAN**



**POSTCODE: YOI7 7JN** 

### **MALTON MARKET REPORT**

Malton livestock auctioneers produce a weekly market report detailing all top prices, averages and market trends in addition to detail on forthcoming sales and events throughout the year. If you would like to receive this weekly market report via email, please email will.tyson@cundalls.co.uk. Alternatively, the market report and other sale information is available online at www.maltonlivestockauctioneers.co.uk