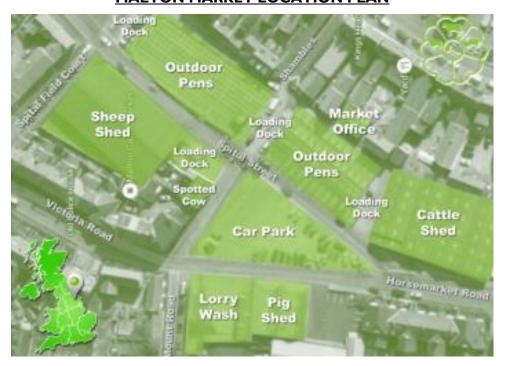

ugust.

#### FRIDAY 1st SEPTEMBER 2023

Mid-Season Sale of Breeding Sheep & Store Lambs

Closing date for entries Friday 18th August

#### FRIDAY 29th SEPTEMBER 2023

New Annual Sale of Pedigree & Pure-Bred Commercial Female Breeding Sheep

Entries Invited.

#### FRIDAY 6th OCTOBER 2023

Annual Michaelmas show & Sale of Breeding Sheep

#### FRIDAY 13th OCTOBER 2023

Autumn First Sale of Suckler Calves & Store Cattle.



#### **LOCAL LIVESTOCK HAULIERS**

SW Cockerill, Old Malton - 01653 692125 / 07770 813532

J K Otterburn, Helmsley - 07855 522250 Vic Bruce, Malton - 07791 640315

H H Smith & Son, Whitby - 01947 897751 / 07778 803738

 Stanley Greenwood, Esholt
 - 01274 589420

 D Howson, Pontefract
 - 07860 913614

 Pat Foxton, Silpho
 - 07798 627815

### **MALTON MARKET LOCATION PLAN**



**POSTCODE: YO177JN** 

#### **MALTON MARKET REPORT**

Malton livestock auctioneers produce a weekly market report detailing all top prices, averages and market trends in addition to detail on forthcoming sales and events throughout the year. If you would like to receive this weekly market report via email, please email will.tyson@cundalls.co.uk. Alternatively, the market report and other sale information is available online at www.maltonlivestockauctioneers.co.uk