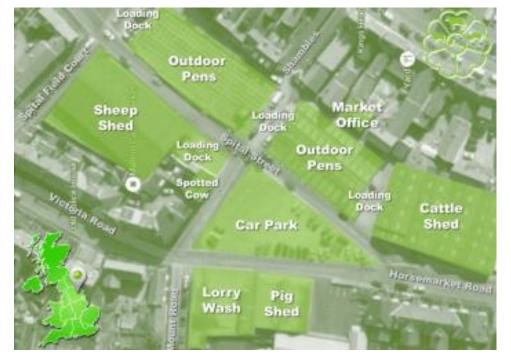

heque please contact the office on 01653 697820 or email your account number, sort code and name to ann.welham@cundalls.co.uk.

| LOCAL LIVESTOCK HAULIERS  |                               |  |  |  |
|---------------------------|-------------------------------|--|--|--|
| SW Cockerill, Old Malton  | - 01653 692125 / 07770 813532 |  |  |  |
| J K Otterburn, Helmsley   | - 07855 522250                |  |  |  |
| Vic Bruce, Malton         | - 07791 640315                |  |  |  |
| H H Smith & Son, Whitby   | - 01947 897751 / 07778 803738 |  |  |  |
| Stanley Greenwood, Esholt | - 01274 589420                |  |  |  |
| D Howson, Pontefract      | - 07860 913614                |  |  |  |
| Pat Foxton, Silpho        | - 07798 627815                |  |  |  |

## MALTON MARKET LOCATION PLAN



# POSTCODE: YO17 7JN



#### MALTON MARKET REPORT

Malton livestock auctioneers produce a weekly market report detailing all top prices, averages and market trends in addition to detail on forthcoming sales and events throughout the year. If you would like to receive this weekly market report via email, please email will.tyson@cundalls.co.uk. Alternatively, the market report and other sale information is available online at www.maltonlivestockauctioneers.co.uk