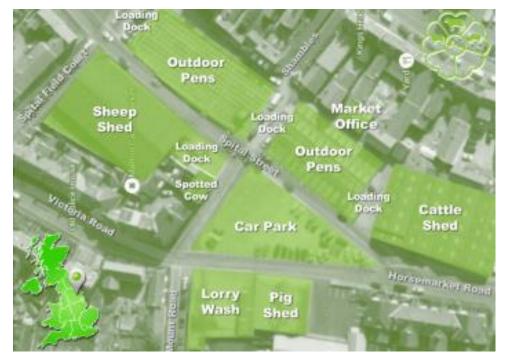

t the year. If you would like to receive this weekly market report via email, please email will.tyson@cundalls.co.uk. Alternatively, the market report and other sale information is available online at www.maltonlivestockauctioneers.co.uk

#### LOCAL LIVESTOCK HAULIERS

| SW Cockerill, Old Malton  | - 01653 692125 / 07770 813532 |
|---------------------------|-------------------------------|
| J K Otterburn, Helmsley   | - 07855 522250                |
| Vic Bruce, Malton         | - 07791 640315                |
| H H Smith & Son, Whitby   | - 01947 897751 / 07778 803738 |
| Stanley Greenwood, Esholt | - 01274 589420                |
| D Howson, Pontefract      | - 07860 913614                |
| Pat Foxton, Silpho        | - 07798 627815                |

# MALTON MARKET LOCATION PLAN





POSTCODE: YO17 7JN