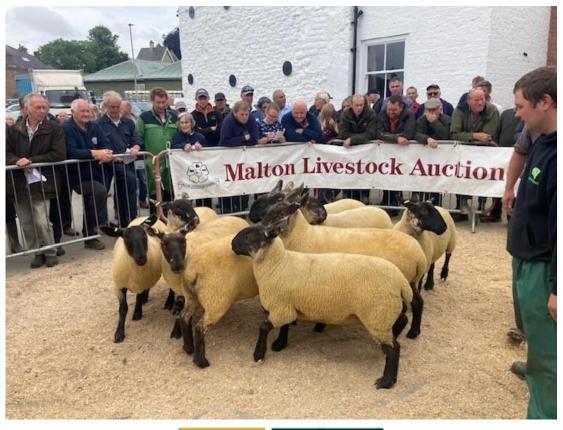

# STORES - MALTON EARLY SHOW AND SALE OF BREEDING SHEEP FRIDAY 21st JULY 2023

The early sale of breeding sheep at Malton was a great success and well attended with several new vendors from Lincolnshire and buyers from as far away as North Wales making up the 61 buyers around the ringsides. The trade overall for Suffolk x shearlings was very similar to last year, but with the Suffolk x Mules in particular demand with an overall average some £15 / head better than last year. The Texel x shearlings were also in very strong demand finishing £20 head better than last year. The judge Mr Stephen Kirby of Northallerton had the difficult task of placing the outstanding pens of breeding sheep but placed as follows and later backed his decision by purchasing the First Prize sheep in two of the classes.

#### **Best Pen of Suffolk x Gimmer Shearlings**

| st              | RA & B Robinson, Hutton Buscel     | sold for £250 to Mr Stephen Kirby      |
|-----------------|------------------------------------|----------------------------------------|
| $2^{\text{nd}}$ | RA & B Robinson, Hutton Buscel     | sold for £235 to Mr CF Beal, Yedingham |
| 3rd             | Woolhall Investments Ltd, Spalding | sold for £220 to LE Hall, Bedale       |