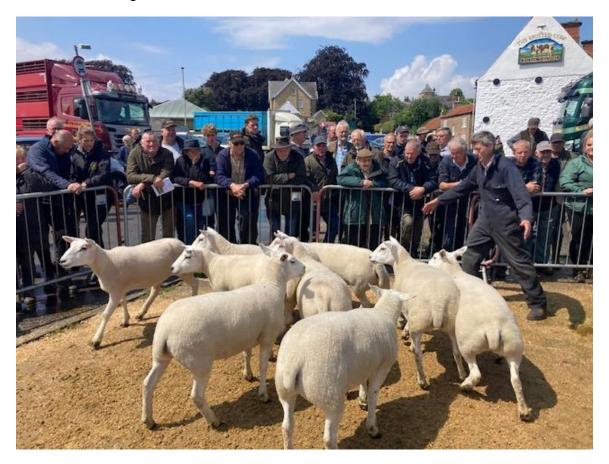

# STORES - MALTON EARLY SHOW AND SALE OF BREEDING SHEEP FRIDAY 21st JULY 2023

The early sale of breeding sheep at Malton was a great success and well attended with several new vendors from Lincolnshire and buyers from as far away as North Wales making up the 61 buyers around the ringsides. The trade overall for Suffolk x shearlings was very similar to last year, but with the Suffolk x Mules in particular demand with an overall average some £15 / head better than last year. The Texel x shearlings were also in very strong demand finishing £20 head better than last year. The judge Mr Stephen Kirby of Northallerton had the difficult task of placing the outstanding pens of breeding sheep but placed as follows and later backed his decision by purchasing the First Prize sheep in two of the classes.

#### Best Pen of Suffolk/Mule Gimmer Shearlings

| st              | Mr L Clubley, Middleton on the Wolds | sold for £215 to Mr P Darrell, Hunmanby  |
|-----------------|--------------------------------------|------------------------------------------|
| $2^{\text{nd}}$ | Mr L Clubley, Middleton on the Wolds | sold for £202 to Mr I Swallow, Middleton |
| 3 <sup>rd</sup> | Mr C & J Burton, Cottam              | sold for £215 to Mr J Wood, Ebberston.   |