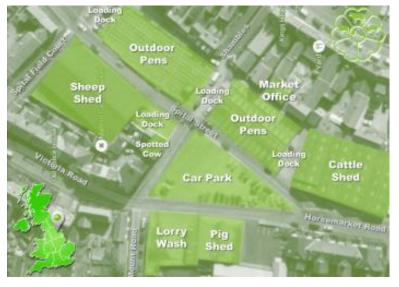

DAY 23rd DECEMBER 2022 DRESSED POULTRY AUCTION In the Cattle Ring II am

In the Cattle King IT am

Including Turkeys, Ducks, Chickens & Game Birds Entered to Date 120 Oven Ready Turkeys 76 Oven Ready Geese 35 Oven Ready Chickens 19 Oven Ready Ducks 3 Game Pies and a Christmas Cake

TUESDAY 27<sup>th</sup> DECEMBER 2022 (Bank Holiday) No Market

> FRIDAY 30<sup>th</sup> DECEMBER 2022 No Market

# TUESDAY 3RD JANUARY 2023

## Weekly Sale of Prime Stock

Prime Steers, heifers and cull cows sold from 11.00am

Prime Hoggs and cull ewes from 12.30pm approx.

Tuesday prime market sales are Green Markets every week with a wide range of local and national butchers, abattoirs and retailers looking for stock every week.

Cundalls BoultonCooper

working in partnership

## MALTON MARKET LOCATION PLAN



POSTCODE: YO17 7JN

# MALTON MARKET REPORT

Malton livestock auctioneers produce a weekly market report detailing all top prices, averages, and market trends in addition to detail on forthcoming sales and events throughout the year. If you would like to receive this weekly market report via email, please email will.tyson@cundalls.co.uk. Alternatively, the market report and other sale information is available online at www.maltonlivestockauctioneers.co.uk

| MALTON M                   | ARKET CONTACT DETAILS                              |
|----------------------------|----------------------------------------------------|
| Will Tyson (Auctioneer)    | - Mobile: 07977 560109                             |
|                            | - Email: will.tyson@cundalls.co.uk                 |
|