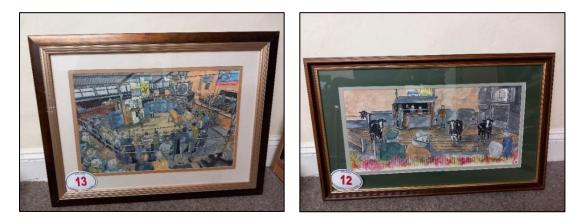

#### FRIDAY 23rd DECEMBER 2022 CAROL SERVICE At 10.30am In The Cattle Ring With the choir of St Michael's

Followed by TO BE SOLD IN AID OF CANCER RESEARCH UK I3 PAINTINGS BY THE LATE ALAN JONES