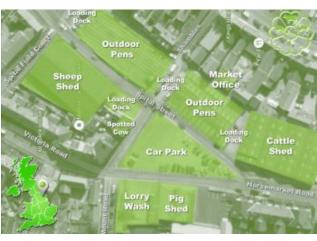

Also 1000 store lambs at 11.00am

# TUESDAY 8th NOVEMBER 2022

# Weekly Sale of Prime Stock

Prime Steers, heifers and cull cows sold from 11.00am

Prime Hoggs and cull ewes from 12.30pm approx.

Tuesday prime market sales are Green Markets every week with a wide range of local

and national butchers, abattoirs and retailers looking for stock every week.

# MALTON MARKET REPORT

Malton livestock auctioneers produce a weekly market report detailing all top prices, averages, and market trends in addition to detail on forthcoming sales and events throughout the year. If you would like to receive this weekly market report via email, please email will.tyson@cundalls.co.uk. Alternatively, the market report and other sale information is available online at www.maltonlivestockauctioneers.co.uk



# MALTON MARKET LOCATION PLAN

 POSTCODE: YOI7 7JN

 Cundalls
 BoultonCooper

#### **BACS PAYMENTS**

Please note that Malton Livestock Auctioneers now have the facility to pay vendors via BACS straight into your bank account. If you wish to be paid for your stock via BACS instead of receiving a cheque, please contact the office on 01653 697820 or email your account number, sort code and name to ann.welham@cundalls.co.uk.