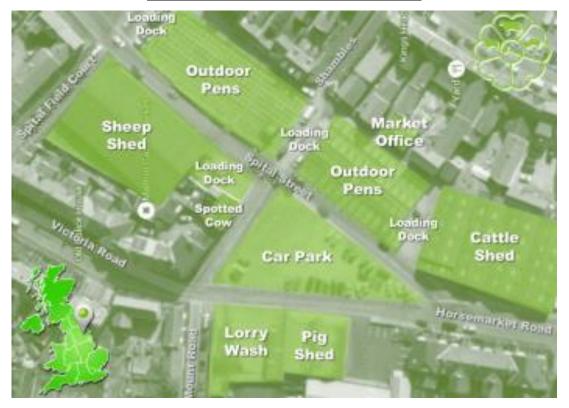

| 15         | Ryelands     |
| Garrowby Estate, Bugthorpe                          | 150        | Texel x      |
| Hunter, T & J. Hunmanby                             | 12         | Beltex x     |
| Smith R. Rosedale                                   | 50         | Texel x      |
| Gospel, J.D. Farndale                               | 20         | Texel x      |



| Southwell, T.D. Burton Fleming  | 50  | Char x    |
|---------------------------------|-----|-----------|
| Teasdale, K. Appleton Le Street | 30  | Cha x Tex |
| Greenbank, M. Whitby            | 15  | Texel x   |
| Prest, GM. Scawton              | 100 | Texel x   |
| Medforth J Birdsall             | 100 | Texel x   |
| Warters, TG. Boythorpe          | 30  | Texel x   |

#### **MALTON MARKET LOCATION PLAN**



**POSTCODE: YO177JN** 

#### **BACS PAYMENTS**

Please note that Malton Livestock Auctioneers now have the facility to pay vendors via BACS straight into your bank account. If you wish to be paid for your stock via BACS instead of receiving a cheque, please contact the office on 01653 697820 or email your account number, sort code and name to ann.welham@cundalls.co.uk.





We are recruiting a full-time pig stockperson for our modern, indoor unit farrowing to finish.

Must be an enthusiastic and motivated individual based nr Pickering, North Yorkshire paid holidays and pension.

For more details, please contact David Hall

on 07720 775168