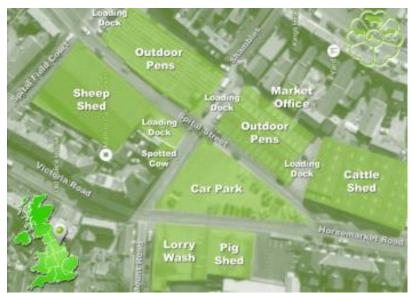

Bull 3 Lim x cows with calves at foot 30 Lim, SD, Sim and BA x suckler bulls 70 Here, Lim, BSH, AA, BB and Cha x suckler steers and heifers Entries now invited.

> Store Lambs at 11.00am 18 Mule ewes – AG Marson, Hunmanby

FRIDAY 14th OCTOBER 2022 Autumn Michaelmas Show & Sale of Store & Gimmer Lambs. 1500 entered to date Further Entries invited.



#### **MALTON MARKET REPORT**

Malton livestock auctioneers produce a weekly market report detailing all top prices, averages, and market trends in addition to detail on forthcoming sales and events throughout the year. If you would like to receive this weekly market report via email, please email will.tyson@cundalls.co.uk. Alternatively, the market report and other sale information is available online at www.maltonlivestockauctioneers.co.uk



## MALTON MARKET LOCATION PLAN

POSTCODE: YO17 7JN

## **BACS PAYMENTS**

Please note that Malton Livestock Auctioneers now have the facility to pay vendors via BACS straight into your bank account. If you wish to be paid for your stock via BACS instead of receiving a cheque, please contact the office on 01653 697820 or email your account number, sort code and name to ann.welham@cundalls.co.uk.





We are recruiting a full-time pig stockperson for our modern, indoor unit farrowing to finish.

Must be an enthusiastic and motivated individual based nr Pickering, North Yorkshire paid holidays and pension.

For more details, please contact David Hall

on 07720 775168



working in partnership