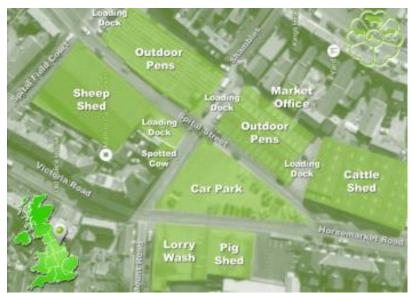

ABLE

FRIDAY 7<sup>th</sup> OCTOBER 2022 Autumn First Sale of Suckler Calves & Store Cattle Entries now invited. Please notify Will Tyson of any cattle entries prior to the sales Text, email or call anytime: 07977 560109, Will.tyson@cundalls.co.uk

FRIDAY 14th OCTOBER 2022 Autumn Michaelmas Show & Sale of Store & Gimmer Lambs. Entries now invited.



#### **MALTON MARKET REPORT**

Malton livestock auctioneers produce a weekly market report detailing all top prices, averages, and market trends in addition to detail on forthcoming sales and events throughout the year. If you would like to receive this weekly market report via email, please email will.tyson@cundalls.co.uk. Alternatively, the market report and other sale information is available online at www.maltonlivestockauctioneers.co.uk



#### MALTON MARKET LOCATION PLAN

POSTCODE: YO17 7JN

## **BACS PAYMENTS**

Please note that Malton Livestock Auctioneers now have the facility to pay vendors via BACS straight into your bank account. If you wish to be paid for your stock via BACS instead of receiving a cheque, please contact the office on 01653 697820 or email your account number, sort code and name to ann.welham@cundalls.co.uk.



## MALTON LIVESTOCK AUCTIONEERS THE CATTLE MARKET · MALTON · NORTH YORKSHIRE · YO17 7JN



We are recruiting a full-time pig stockperson for our modern, indoor unit farrowing to finish.

Must be an enthusiastic and motivated individual based nr Pickering, North Yorkshire paid holidays and pension.

For more details, please contact David Hall

on 07720 775168



working in partnership