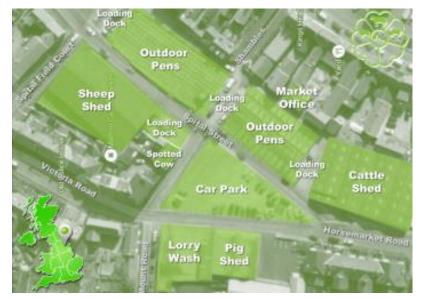

.co.uk Text, email or call anytime.

#### FRIDAY 23rd SEPTEMBER 2022

New Annual Sale of Pedigree and Pure-Bred Commercial Female Breeding Sheep Closing date for entries Friday 9th September

> FRIDAY 30th SEPTEMBER 2022 Annual Michaelmas Show & Sale of Breeding Sheep Closing date for entries Friday 16th September

#### **MALTON MARKET REPORT**

Malton livestock auctioneers produce a weekly market report detailing all top prices, averages, and market trends in addition to detail on forthcoming sales and events throughout the year. If you would like to receive this weekly market report via email, please email will.tyson@cundalls.co.uk. Alternatively, the market report and other sale information is available online at www.maltonlivestockauctioneers.co.uk



#### MALTON MARKET LOCATION PLAN



POSTCODE: YO17 7JN

# **BACS PAYMENTS**

Please note that Malton Livestock Auctioneers now have the facility to pay vendors via BACS straight into your bank account. If you wish to be paid for your stock via BACS instead of receiving a cheque, please contact the office on 01653 697820 or email your account number, sort code and name to ann.welham@cundalls.co.uk.



We are recruiting a full-time pig stockperson for our modern, indoor unit farrowing to finish.

Must be an enthusiastic and motivated individual based nr Pickering, North Yorkshire paid holidays and pension.

For more details, please contact David Hall

on 07720 775168