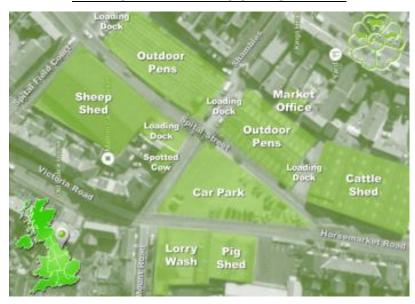

urn, Helmsley - 07855 522250 Vic Bruce, Malton - 07791 640315

H H Smith & Son, Whitby - 01947 897751 / 07778 803738

 Stanley Greenwood, Esholt
 - 01274 589420

 D Howson, Pontefract
 - 07860 913614

 Nick Harper, Malton
 - 07450 599755

 Pat Foxton, Silpho
 - 07798 627815

 Graham Newlove, Brompton
 - 07767 402269

#### **MALTON MARKET REPORT**

Malton livestock auctioneers produce a weekly market report detailing all top prices, averages, and market trends in addition to detail on forthcoming sales and events throughout the year. If you would like to receive this weekly market report via email, please email will.tyson@cundalls.co.uk. Alternatively, the market report and other sale information is available online at www.maltonlivestockauctioneers.co.uk

#### MALTON MARKET LOCATION PLAN



**POSTCODE: YO17 7JN** 



## **BACS PAYMENTS**

Please note that Malton Livestock Auctioneers now have the facility to pay vendors via BACS straight into your bank account. If you wish to be paid for your stock via BACS instead of receiving a cheque, please contact the office on 01653 697820 or email your account number, sort code and name to ann.welham@cundalls.co.uk.



We are recruiting a full-time pig stockperson for our modern, indoor unit farrowing to finish.

Must be an enthusiastic and motivated individual based nr Pickering, North Yorkshire paid holidays and pension.

For more details, please contact David Hall

on 07720 775168