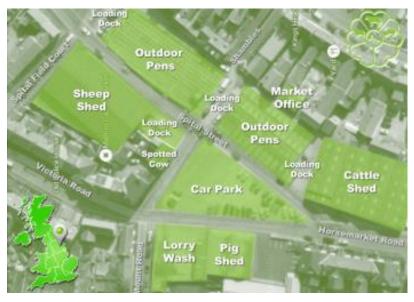

Allen, Malton

Sheep at 11.00am

### FRIDAY 15th JULY 2022

No Market

#### FRIDAY 22<sup>nd</sup> JULY 2022

Early Annual Show and Sale of Breeding Sheep and Store Lambs.
Schedules & Entry Forms available.

Closing date for entries Friday 1st July 2022



## MALTON LIVESTOCK AUCTIONEERS THE CATTLE MARKET - MALTON - NORTH YORKSHIRE - YO17 7JN

#### **LOCAL LIVESTOCK HAULIERS**

SW Cockerill, Old Malton - 01653 692125 / 07770 813532

J K Otterburn, Helmsley - 07855 522250 Vic Bruce, Malton - 07791 640315

H H Smith & Son, Whitby - 01947 897751 / 07778 803738

 Stanley Greenwood, Esholt
 - 01274 589420

 D Howson, Pontefract
 - 07860 913614

 Nick Harper, Malton
 - 07450 599755

 Pat Foxton, Silpho
 - 07798 627815

 Graham Newlove, Brompton
 - 07767 402269

#### MALTON MARKET LOCATION PLAN



**POSTCODE: YO17 7JN** 

#### **BACS PAYMENTS**

Please note that Malton Livestock Auctioneers now have the facility to pay vendors via BACS straight into your bank account. If you wish to be paid for your stock via BACS instead of receiving a cheque, please contact the office on 01653 697820 or email your account number, sort code and name to ann.welham@cundalls.co.uk.



## MALTON LIVESTOCK AUCTIONEERS THE CATTLE MARKET - MALTON - NORTH YORKSHIRE - YO 17 7IN

#### **MALTON MARKET REPORT**

Malton livestock auctioneers produce a weekly market report detailing all top prices, averages, and market trends in addition to detail on forthcoming sales and events throughout the year. If you would like to receive this weekly market report via email, please email will.tyson@cundalls.co.uk. Altern