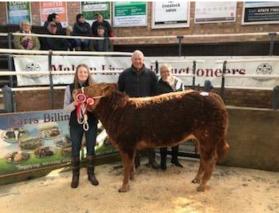

A special thankyou to our judges for the day, Phil and Sharon Sellars from Lincolnshire and to the show sponsors, Carrs Billington, Malton.

The Champion Beast on the day was awarded to G & E Simpson, Gillamoor for a home bred, Pure Bred Limousin heifer which later went on to sell for £2,100.00 to AJ Sutcliffe, Wetwang. The Reserve Champion on the day was also from the Simpson family of Gillamoor, a Limousin Steer which sold to £1360.00 to CF Beal, Yedingham.

### Class 2 - Haltered Steer

| Prize           | Vendor                   | Breed | Age | Price | Buyer        |
|-----------------|--------------------------|-------|-----|-------|--------------|
| st              | G & E Simpson, Gillamoor | Lim   | 9M  | £1360 | CF Beal      |
| 2 <sup>nd</sup> | MT Bulmer, Salton        | Lim   | I2M | £1220 | Mr Wakefield |
| <b>3</b> rd     | M T Bulmer, Salton       | Lim   | IIM | £970  | Mr Wakefield |