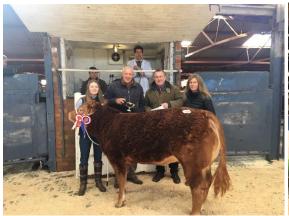

A special thankyou to our judges for the day, Phil and Sharon Sellars from Lincolnshire and to the show sponsors, Carrs Billington, Malton.

The Champion Beast on the day was awarded to G & E Simpson, Gillamoor for a home bred, Pure Bred Limousin heifer which later went on to sell for £2,100.00 to AJ Sutcliffe, Wetwang. The Reserve Champion on the day was also from the Simpson family of Gillamoor, a Limousin Steer which sold to £1360.00 to CF Beal, Yedingham.

### Class 3 - Haltered Heifer

| Prize           | Vendor                   | Breed | Age | Price | Buyer        |
|-----------------|--------------------------|-------|-----|-------|--------------|
| st              | G & E Simpson, Gillamoor | Lim   | 9M  | £2100 | AJ Sutcliffe |
| $2^{\text{nd}}$ | G & E Simpson, Gillamoor | Lim   | I4M | £1230 | CF Beal      |
| 3 <sup>rd</sup> | G & E Simpson, Gillamoor | Lim   | I4M | £1140 | CF Beal      |