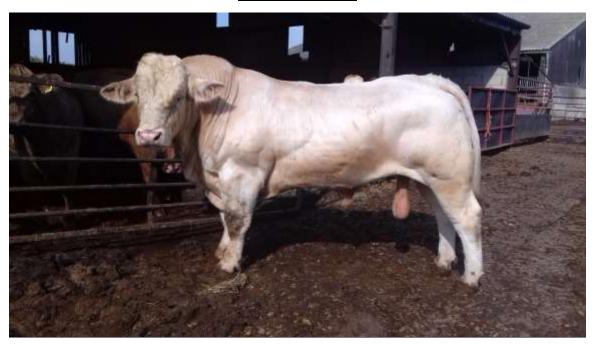

## **BULL FOR SALE**

# Pedigree Charolais breeding bull for sale

Wansford Lenny. s. Caylers Hustler.

TB4, BVD accredited, Johnes free. From a closed herd of excellent cattle. Not pushed.

+0.5 calving ease, 200 day weight +36 (top 10%)

Born September 2015

Contact Will Tyson on 07977 560109 for further details