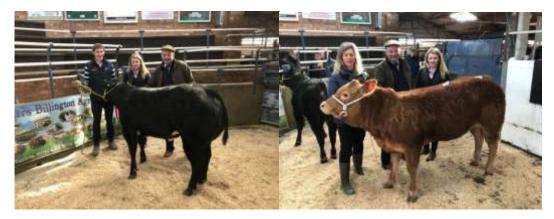

# STORES - MARKET REPORT - FRIDAY 9<sup>TH</sup> MARCH 2018 SPECIAL SHOW & SALE OF SHOW POTENTIAL STORE CATTLE

The Special Show and Sale of Show Potential Store Cattle proved to be another successful day at Malton Market with an excellent entry of Store Cattle. There was a wide range of all types and ages of Store cattle and the ring side was packed with buyers from all around the county. A special thank you must go out to the judge for the day Mr Chris Beal and Mrs Rebecca Richardson and the shows sponsors Carrs Billington of Malton.

The champion beast on the day was awarded to MT Bulmer of Salton for their homebred Limousin heifer which later sold for £1,490 to The Judge, Chris Beal of Yedingham. The Reserve Champion on the day was a homebred Limousin heifer from G & E Simpson of Gillamoor which later sold for £1420 to Mr Dave Thompson of Pickering.